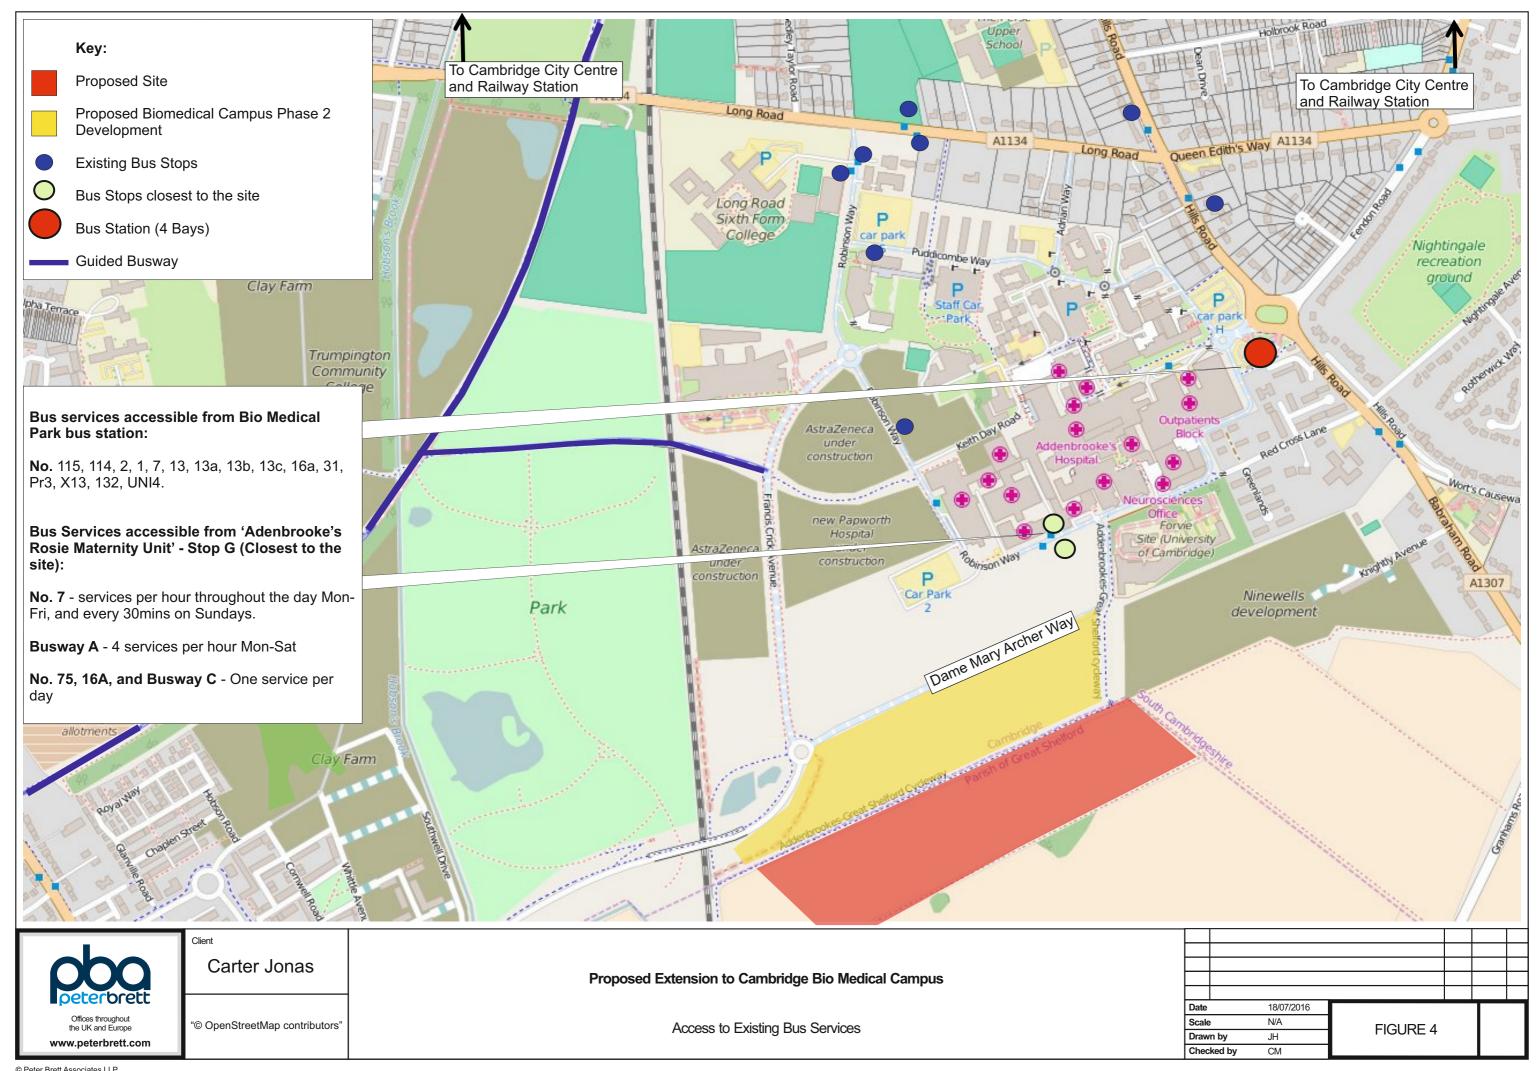

# Cambridge Biomedical Campus: Implications of new construction, on site access and circulation

Carter Jonas

© 2016 Cambridgeshire
County Council

Proposed Extension to Cambridge Bio Medical Campus

Existing Cambridge Guided Bus Routes