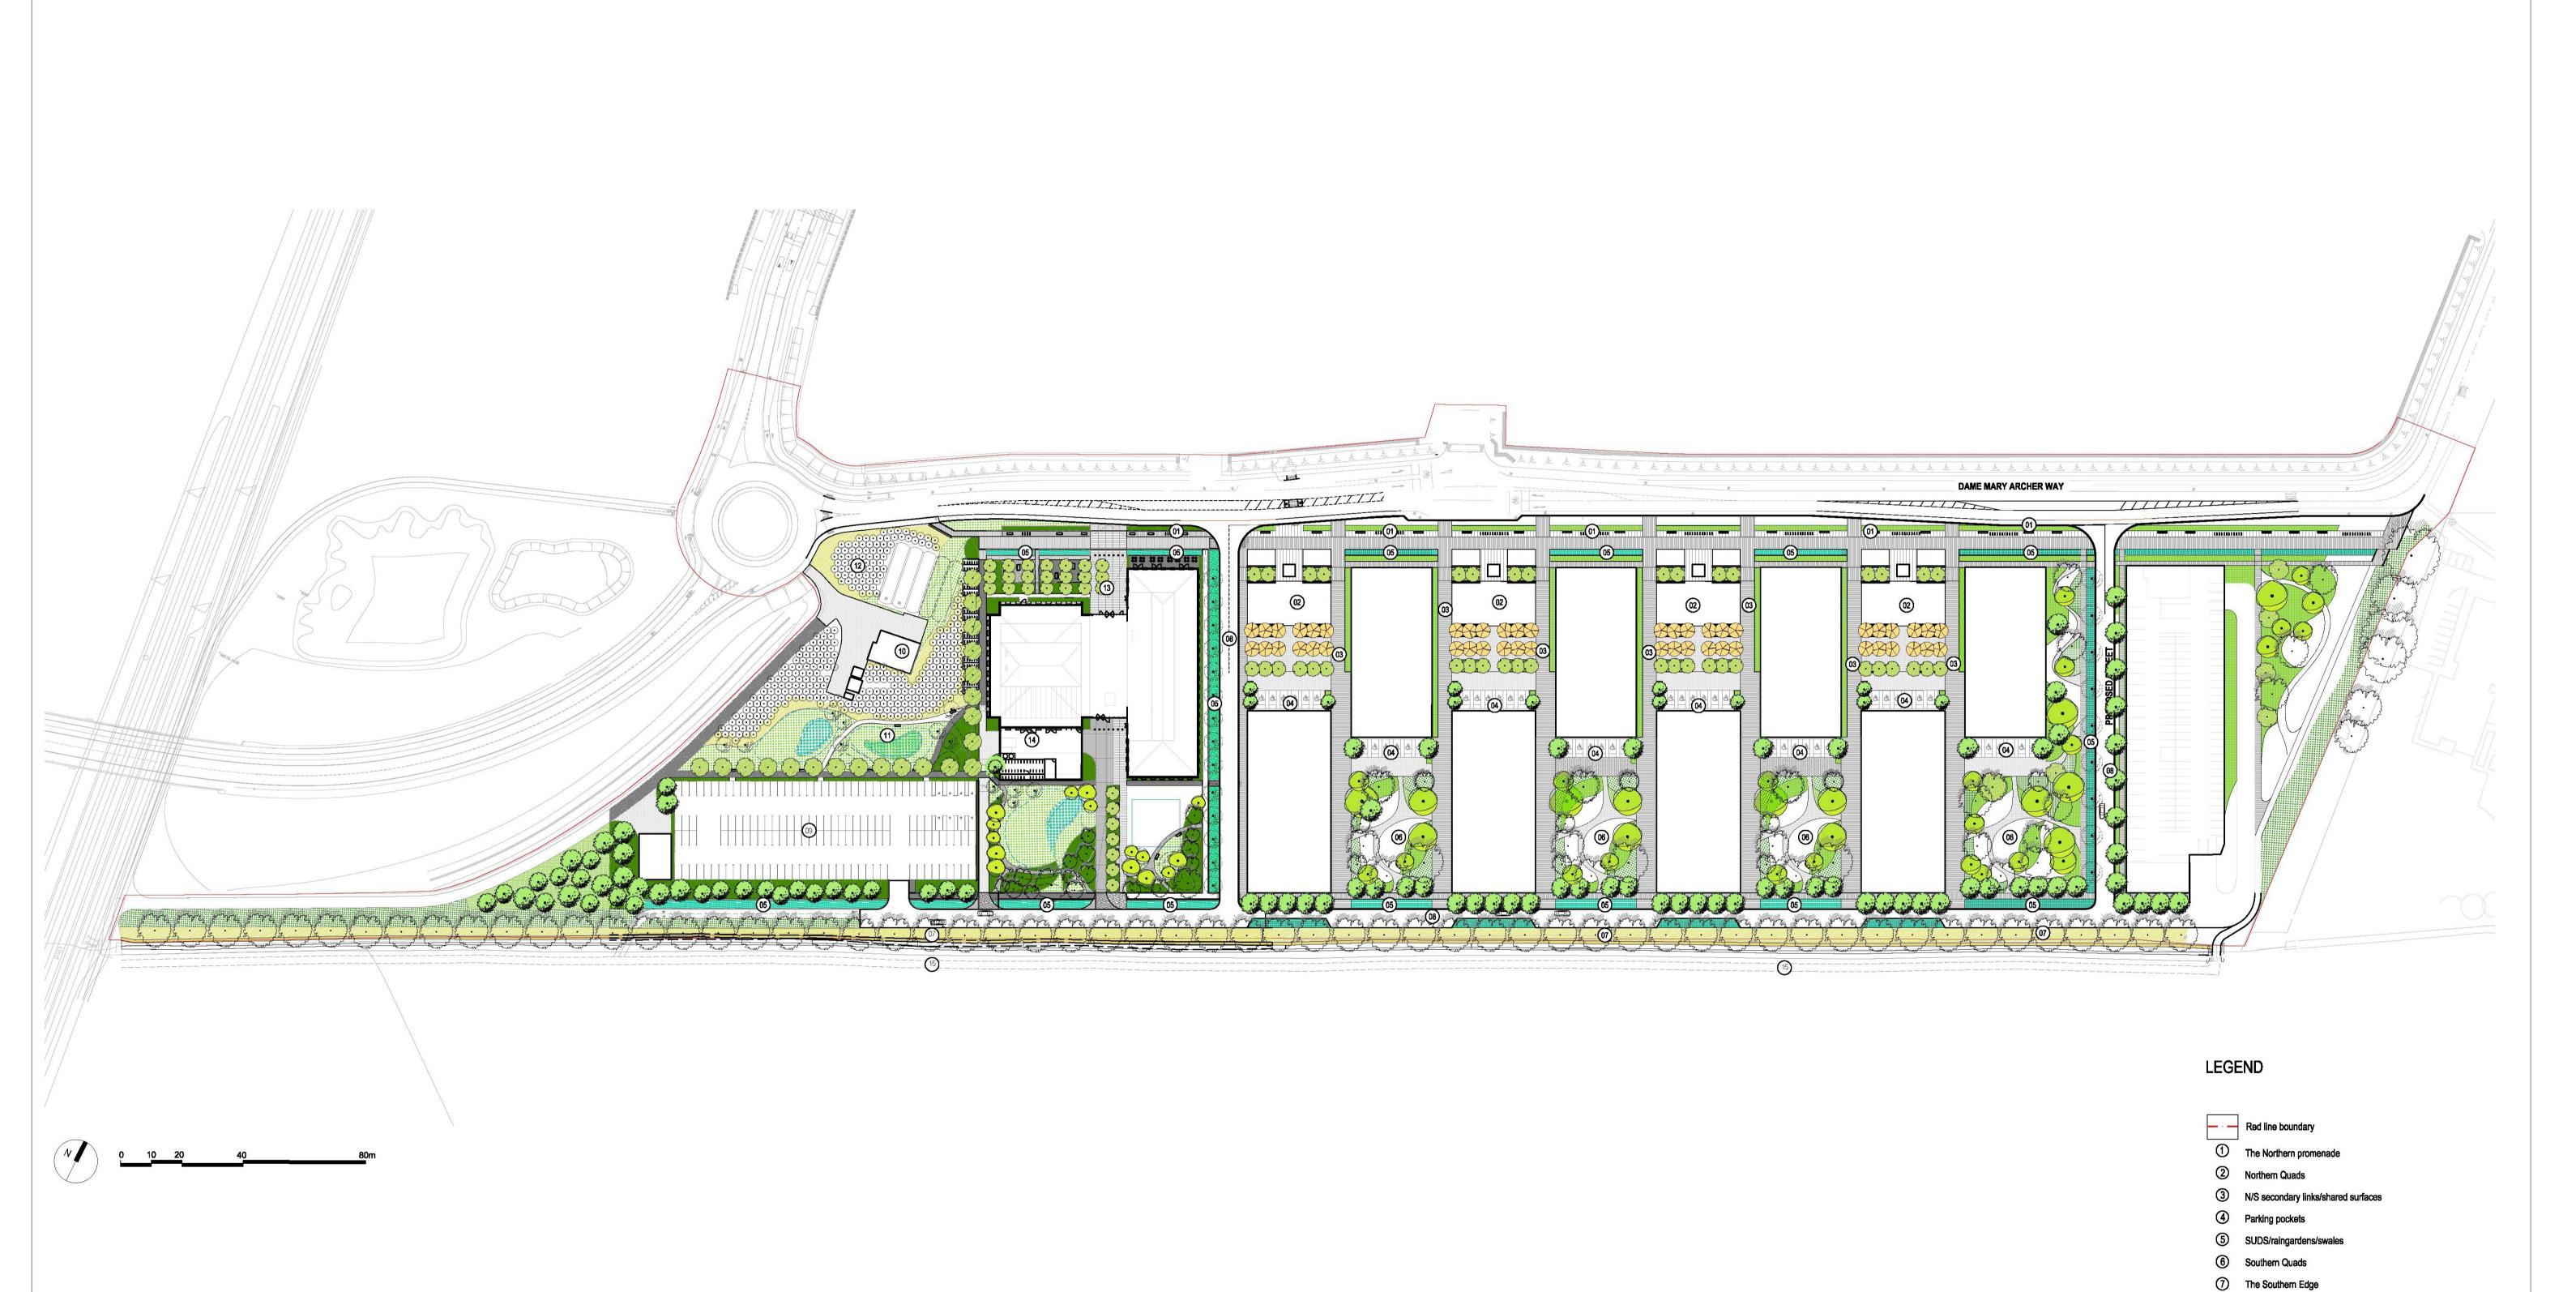

- 1.0 Do not scale from drawing, use figured dimensions only1.1 All dimensions to be checked onsite
- 1.2 This drawing to be read in conjunction with all other Gillespies drawings and specifications

| 3 C 3 C 3 C 3 C 3 C 3 C 3 C 3 C 3 C 3 C |
|-----------------------------------------|
| Cambridge Biomedical Campus             |
| PHASE 2                                 |
|                                         |

| ving title         |  |
|--------------------|--|
| NDSCAPE MASTERPLAN |  |
|                    |  |

| Drawing number |   |
|----------------|---|
| 0X5177-1-10    | 5 |

Drawing Status PLANNING 1:1000 @ A1 © copyright GILLESPIES LLP, all rights reserved CAMBRIDGE MEDIPARK LIMITED

Proposed access road

① Existing Pump house

(3) Entrance area to ABCAM

Service yard to ABCAM building

11 The entrance park

(5) Existing cycle way

Temporary car park/Multi storey car park

2 Existing woodland matrix planting retained