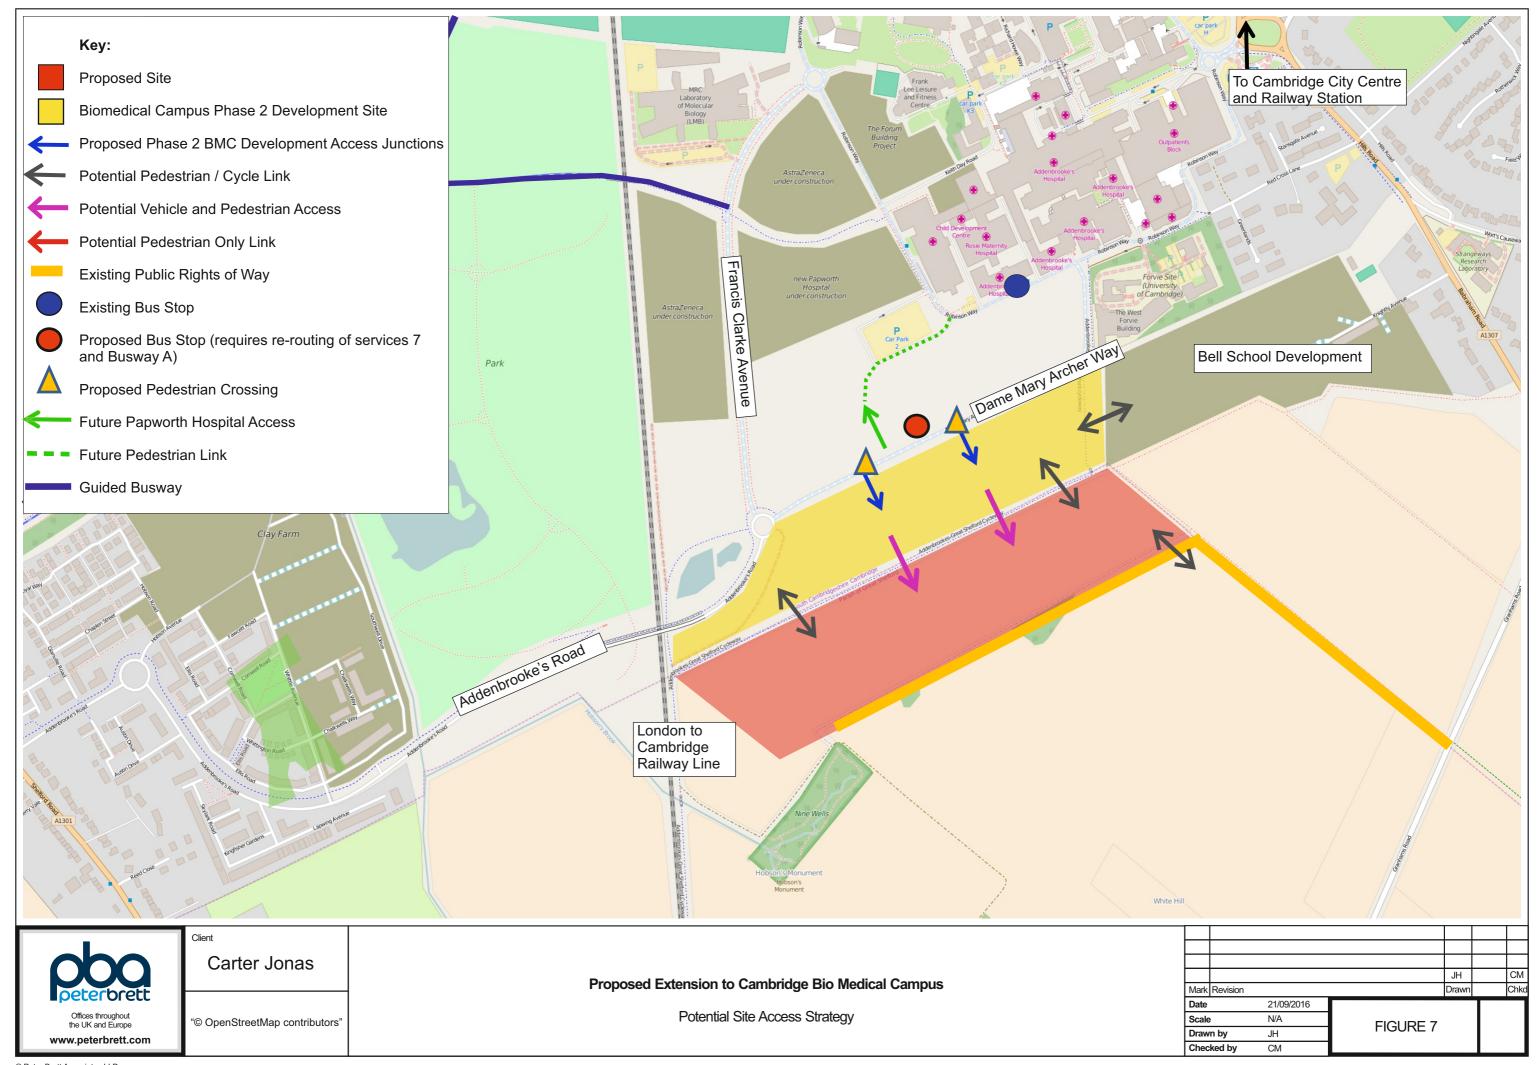

th all other Gillespies drawings and specifications

| 3 C 3 C 3 C 3 C 3 C 3 C 3 C 3 C 3 C 3 C |
|-----------------------------------------|
| Cambridge Biomedical Campus             |
| PHASE 2                                 |
|                                         |

| ving title         |  |
|--------------------|--|
| NDSCAPE MASTERPLAN |  |
|                    |  |

| Drawing number |   |
|----------------|---|
| 0X5177-1-10    | 5 |

Drawing Status PLANNING 1:1000 @ A1 © copyright GILLESPIES LLP, all rights reserved CAMBRIDGE MEDIPARK LIMITED

Proposed access road

① Existing Pump house

(3) Entrance area to ABCAM

Service yard to ABCAM building

11 The entrance park

(5) Existing cycle way

Temporary car park/Multi storey car park

2 Existing woodland matrix planting retained